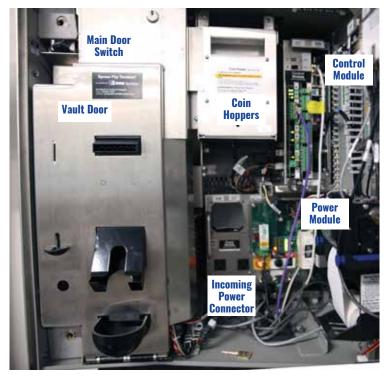

## **Ease of Ownership**

The XPT was recently redesigned for greater serviceability and supportability, ensuring limited downtime and hassle.

- Diagnose issues in 10 minutes or less
- Replace parts in 45 minutes or less
- Service XPT with fewer tools
- Easily identify connector locations to eliminate incorrect connections
- Easily view internal components when servicing the XPT with battery backed-up LED lights inside, activates when main door is open
- Update bill acceptor and firmware remotely
- Receive automatic alerts and bulletins about potential problems at any XPT