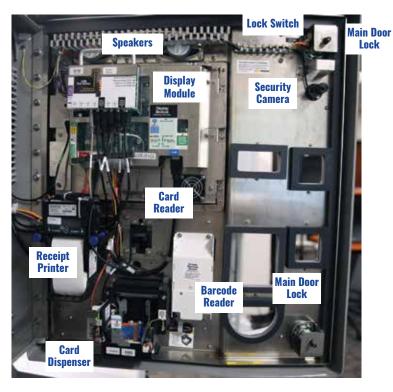

## **Ease of Ownership**

The XPT was recently redesigned for greater serviceability and supportability, ensuring limited downtime and hassle.

- Diagnose issues in 10 minutes or less
- Replace parts in 45 minutes or less
- Service XPT with fewer tools
- Easily identify connector locations to eliminate incorrect connections
- Easily view internal components when servicing the XPT with battery backed-up LED lights inside, activates when main door is open
- Update bill acceptor and firmware remotely
- Receive automatic alerts and bulletins about potential problems at any XPT