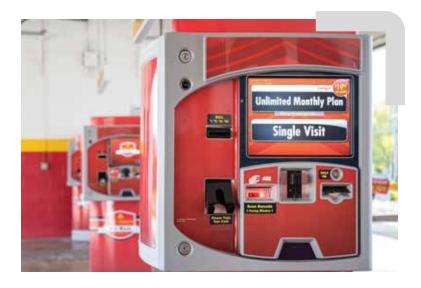

# **Xpress Pay Terminal®**

## Reduce Labor Costs, Increase Customer Convenience with the Most User-Friendly Pay Station in the Industry

Our self-pay terminal is a win-win for your business and your customers. It allows you to run more cars (up to 80 per hour per XPT°) and reduce labor costs while enabling on-the-go customers to quickly complete their own transactions. The XPT works for exterior, flex and full-service tunnels – anywhere you want the customer to self-pay. Up to eight XPTs are supported per site.

#### Increase sales and loyalty

- Sell monthly unlimited plans
- · Sell prepaids such as gift cards and "buy one get one" deals
- Display special menus, rewards, expiration dates and messages for loyalty club members
- Sell washes through partner gas stations with WashCAP module