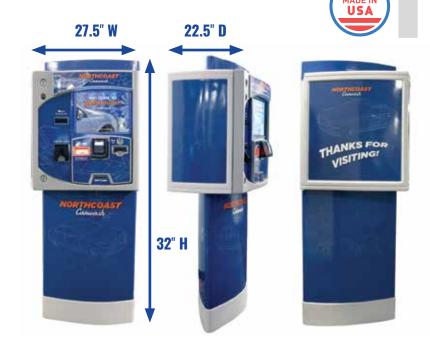

# **Xpress Pay Terminal®**

## Reduce Labor Costs, Increase Customer Convenience with the Most User-Friendly Pay Station in the Industry

Our self-pay terminal is a win-win for your business and your customers. It allows you to run more cars (up to 80 per hour per XPT°) and reduce labor costs while enabling on-the-go customers to quickly complete their own transactions. The XPT works for exterior, flex and full-service tunnels – anywhere you want the customer to self-pay. Up to eight XPTs are supported per site.