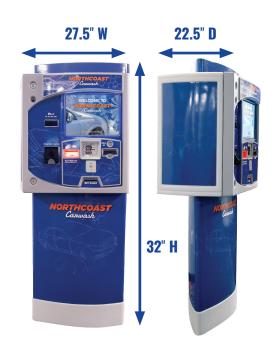

# **Xpress Pay Terminal**<sup>®</sup>

# Reduce Labor Costs, Increase Customer Convenience with the Most User-Friendly Pay Station in the Industry

Our self-pay terminal is a win-win for your business and your customers. It allows you to run more cars (up to 80 per hour per XPT<sup>®</sup>) and reduce labor costs while enabling on-the-go customers to quickly complete their own transactions. The XPT works for exterior, flex and full-service tunnels – anywhere you want the customer to self-pay. Up to eight XPTs are supported per site.