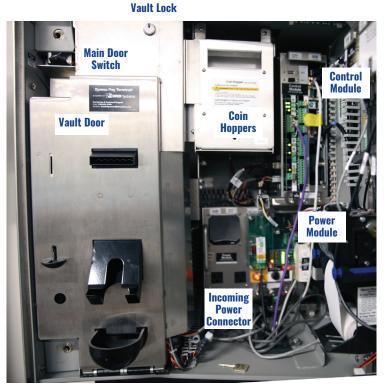

### **Ease of Ownership**

The XPT was recently redesigned for greater serviceability and supportability, ensuring limited downtime and hassle.

- Diagnose issues in 10 minutes or less
- Replace parts in 45 minutes or less
- Service XPT with fewer tools

IKR

- Easily identify connector locations to eliminate incorrect connections
- Easily view internal components when servicing the XPT with battery backed-up LED lights inside, activates when main door is open
- · Update bill acceptor and firmware remotely
- Receive automatic alerts and bulletins about potential problems at any XPT