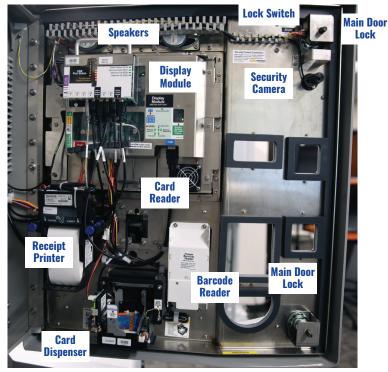

### **Ease of Ownership**

The XPT was recently redesigned for greater serviceability and supportability, ensuring limited downtime and hassle.

- Diagnose issues in 10 minutes or less
- Replace parts in 45 minutes or less
- Service XPT with fewer tools

IKR

- Easily identify connector locations to eliminate incorrect connections
- Easily view internal components when servicing the XPT with battery backed-up LED lights inside, activates when main door is open
- · Update bill acceptor and firmware remotely
- Receive automatic alerts and bulletins about potential problems at any XPT