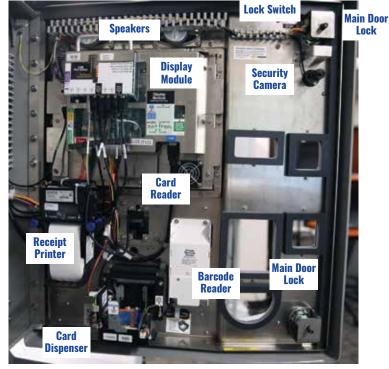

### **Ease of Ownership**

The XPT was recently redesigned for greater serviceability and supportability, ensuring limited downtime and hassle.

- Diagnose issues in 10 minutes or less
- Replace parts in 45 minutes or less
- Service XPT with fewer tools

IRB.

- Easily identify connector locations to eliminate incorrect connections
- Easily view internal components when servicing the XPT with battery backed-up LED lights inside, activates when main door is open
- · Update bill acceptor and firmware remotely
- Receive automatic alerts and bulletins about potential problems at any XPT