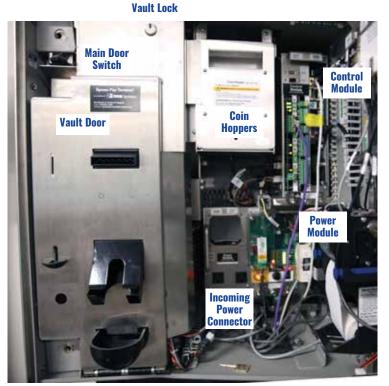

### **Ease of Ownership**

The XPT was recently redesigned for greater serviceability and supportability, ensuring limited downtime and hassle.

- Diagnose issues in 10 minutes or less
- Replace parts in 45 minutes or less
- Service XPT with fewer tools

IRB.

- Easily identify connector locations to eliminate incorrect connections
- Easily view internal components when servicing the XPT with battery backed-up LED lights inside, activates when main door is open
- · Update bill acceptor and firmware remotely
- Receive automatic alerts and bulletins about potential problems at any XPT