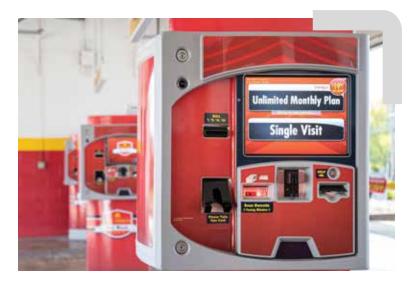

# **Xpress Pay Terminal**<sup>®</sup>

# Reduce Labor Costs, Increase Customer Convenience with the Most User-Friendly Pay Station in the Industry

Our self-pay terminal is a win-win for your business and your customers. It allows you to run more cars (up to 80 per hour per XPT<sup>\*</sup>) and reduce labor costs while enabling on-the-go customers to quickly complete their own transactions. The XPT works for exterior, flex and full-service tunnels – anywhere you want the customer to self-pay. Up to eight XPTs are supported per site.